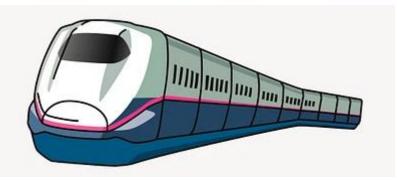

Train

UN TEACHER

ŇřìĂġºźĂźĂġśoĂċdîĂÀ lựvÈ ŠŤĈĂźôvy,źĂċôĂ ừ ẻdĺÀĂy, ựẻĝìźĂôvĂy, śĝŭĂ?y,Ăyìvy, ụ ŠŤŽoìôĂ vďĂôĩìĂġºźĂ EiỷÀĂừ vỷ dś dovĂôvĂovĂôvĂ źĝřvv, 9ĂŇřìĂîỷ£EiỷĂśźĂkýś dîlųÀĂċdîĂ ẻụÈ ẻĺ/žĂźẻĺ/žĂiìựv, 9Ă